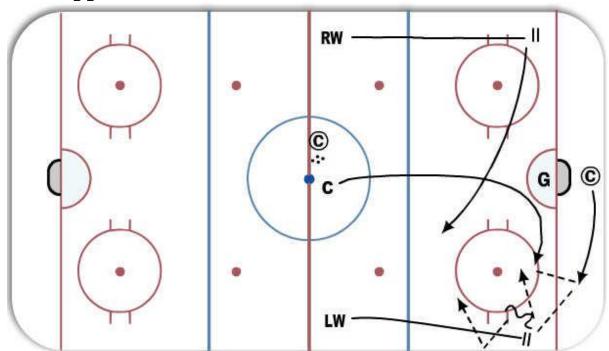

## **Description**

Coach initiates dump into zone (on gaolie to play it).

Coach sets up behind net in safe zone.

Wingers skate to support areas.

Centre mirrors coaches movement behind net.

Options for passes are there. To center, winger on half wall.

Winger must react to pressure and make good initial pass to centre or opposite winger cutting across to support. Walk through the options on both sides.

## Progression

- 1. have second coach place pressure on winger.
- 2. use defensemen.
- 3. reverse outlet pass.

Key Points: Support puck, Read and react, Short accurate passes, Head on a swivel, Communicate